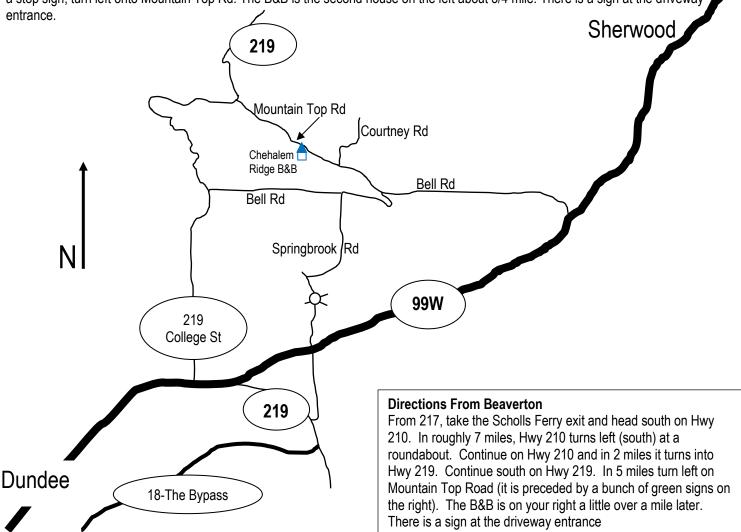

### **Directions From Portland International Airport**

Coming out of the airport, follow NE Airport Way to the on-ramp of I-205 South. Follow I-205 2.5 miles to I-84 West to Portland. Follow I-84 about 5.5 miles to I-5 South. Take Exit 294, (Hwy 99w, Tigard). Stay on Hwy 99w for about 11 miles. 1/4 mile after mile marker 18, turn right onto Bell Rd. Turn left at the T, staying on Bell Rd. Follow Bell Rd to the second stop sign (in 2.5 miles); take a slight right onto Mountain Top Rd. The B&B is the second house on the left about 3/4 mile. There is a sign at the driveway entrance.

#### **Directions From Salem and South I-5**

Head North on I-5. Take Exit 278 and turn left onto Ehlen Road. Continue heading west (Ehlen will becomes McKay Road) until Hwy 219. Turn right on 219 and follow road into Newberg. Just after the stoplight for Hwy 18, turn right on Springbrook Rd. Continue on Springbrook through the stoplight at 99W, through the roundabout and as it turns right just before the Allison Hotel. The road comes to a T, turn right on Bell Rd. At the top of the hill, there is a stop sign; turn left onto Mountain Top Rd. The B&B is the second house on the left about 3/4 mile. There is a sign at the driveway entrance.

## **Directions From Dundee Proper**

Head east on 99W into Newberg and turn *left* onto 219 North (also called N. College St.). Follow 219 1.8 miles and then turn right on Bell Road. After several bends in the road you will come to a T-intersection. Take a left onto Mountain Top Rd. The B & B is the second house on the left in about 3/4 mile. There is a sign at the driveway entrance.

#### **Directions from South of Dundee and McMinnville**

Head east on 99W towards Dundee. As you enter Dundee, take the on ramp onto Hwy 18 East. At the end of the highway, turn left onto Hwy 219, then make a quick turn right on Springbrook Rd. Continue on Springbrook through the stoplight at 99W, through the roundabout and as it turns right just before the Allison Hotel. The road comes to a T; turn right on Bell Rd. At the top of the hill, there is a stop sign; turn left onto Mountain Top Rd. The B&B is the second house on the left about 3/4 mile. There is a sign at the driveway